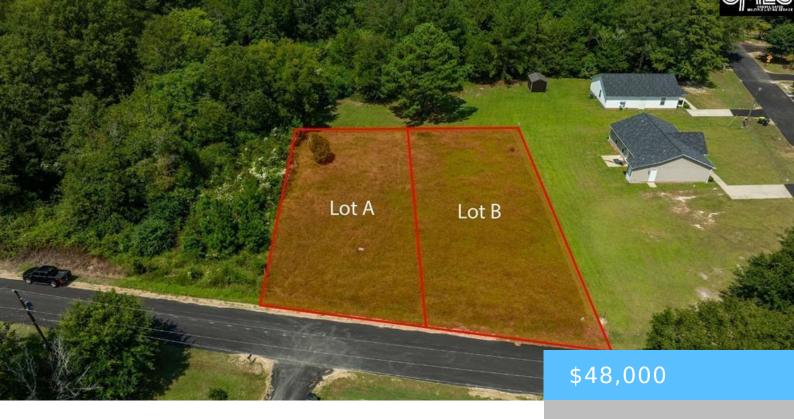

### **O HAMPTON TERRACE 29A,29B**

https://vizorealty.com

Invest or build your home in the town of Batesburg, lots with 5 minutes of everything you may need, from restaurants to shopping and car dealers. Leveled and cleared lots, water and sewer available on paved quiet road. Disclaimer: CMLS has not reviewed and, therefore, does not endorse vendors who may appear in listings.

### **Basics**

Date added: Added 9 hours ago

Category: LOTS AND ACREAGE

Status: ACTIVE MLS ID: 605768

**Price Per Acre:** \$192,000

**Listing Date:** 2025-04-05

**Type:** Residential

Lot size, acres: 0.25 acres