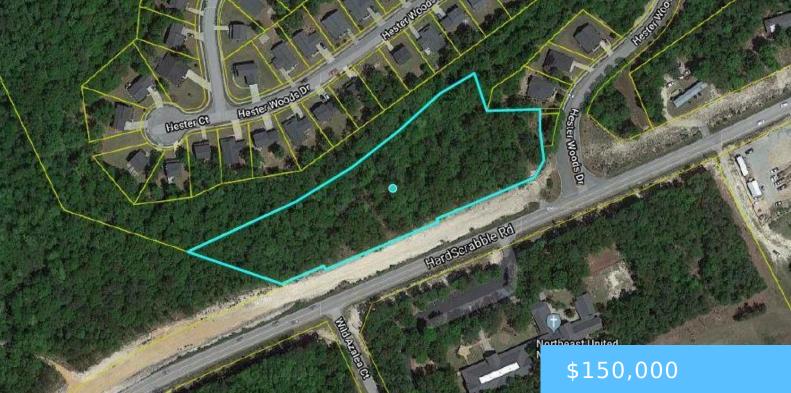

#### **0 HARD SCRABBLE ROAD**

https://vizorealty.com

PRICE REDUCED!!! Motivated seller! +/- 2.8 prime commercial acres on Hard Scrabble Rd. in Richland County at the entrance to the Hester Woods subdivision. Zoned R5 – 12 units per acre. 2018 Traffic Count shows 17,900 vehicles per day. Disclaimer: CMLS has not reviewed and, therefore, does not endorse vendors who may appear in listings.

### Basics

Date added: Added 12 hours ago Category: LOTS AND ACREAGE Status: ACTIVE MLS ID: 577469 Price Per Acre: \$53,571 Listing Date: 2024-01-19 Type: Acreage Lot size, acres: 2.8 acres TMS: 20104-03-01