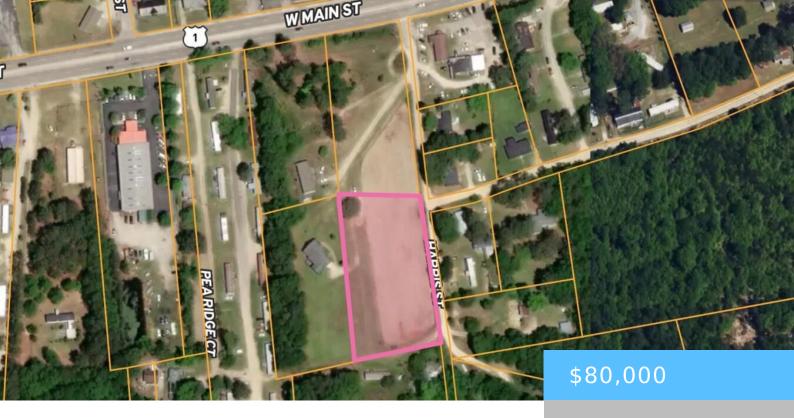

#### **O HARRIS STREET**

https://vizorealty.com

PROPERTY BEING SOLD AS IS, WHERE IS. Location, location, location! Prime 1.53-acre parcel situated right off of Augusta Highway in Lexington, SC. TMS #004200-04-089. This property is zoned for award-winning Lexington One schools! Additional 1.53 acres available with frontage on Augusta Highway. TMS #004200-04-091. Disclaimer: CMLS has not reviewed and, therefore, does not endorse vendors who may appear in listings.

### **Basics**

Date added: Added 12 hours ago

Category: LOTS AND ACREAGE

Status: ACTIVE MLS ID: 605852

Price Per Acre: \$52,632

**Listing Date:** 2025-04-07

**Type:** Commercial

Lot size, acres: 1.52 acres

TMS: 004200-04-089