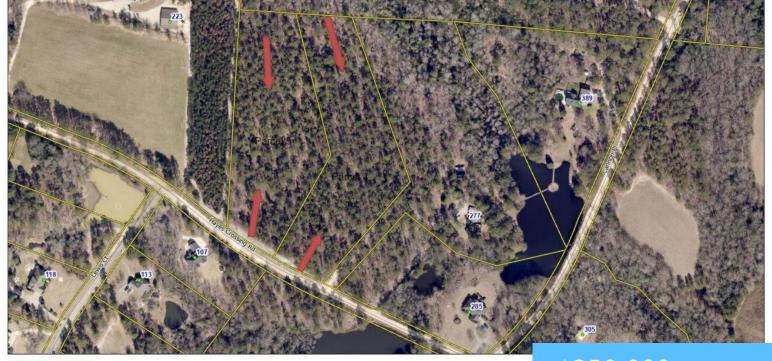

#### **O HAYES CROSSING ROAD**

https://vizorealty.com

5 Acres of Prime Land in Gilbert â Minutes from Lexington & Lake Murray! Discover the perfect blend of space, convenience, and opportunity with this exceptional 5-acre parcel located on Hayes Crossing Rd, Gilbert, SC 29054. Nestled just minutes from downtown Lexington and beautiful Lake Murray, this property offers the ideal setting for building your dream home or investing in your future. Situated in the award-winning Lexington One School District, this land is zoned for top-rated schools and provides excellent road frontage for easy access. Enjoy the best of both worlds with peaceful rural surroundings and quick access to I-20, shopping, dining, and recreation. Whether you're dreaming of a private estate, family homestead, mini-farm, or future development, the possibilities here are endless. Disclaimer: CMLS has not reviewed and, therefore, does not endorse vendors who may appear in listings.

\$250,000

- Acreage
- LOTS AND ACREAGE
- ACTIVE

### **Basics**

Date added: Added 13 hours ago

Category: LOTS AND ACREAGE

Status: ACTIVE MLS ID: 606830

Price Per Acre: \$50,000

**Listing Date:** 2025-04-18

Type: Acreage

Lot size, acres: 5 acres

**TMS:** 006200-03-057