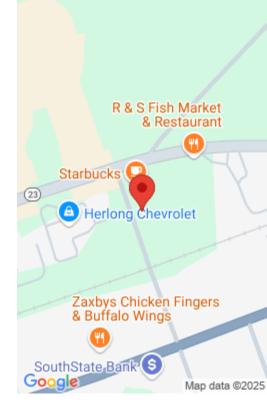

#### **0 HENDRIX STREET**

https://vizorealty.com

Prime commercial lot beside STARBUCKS COFFEE & across the street from Herlong Chevrolet. Additional acreage available.

- Acreage
- LOTS AND ACREAGE
- ACTIVE