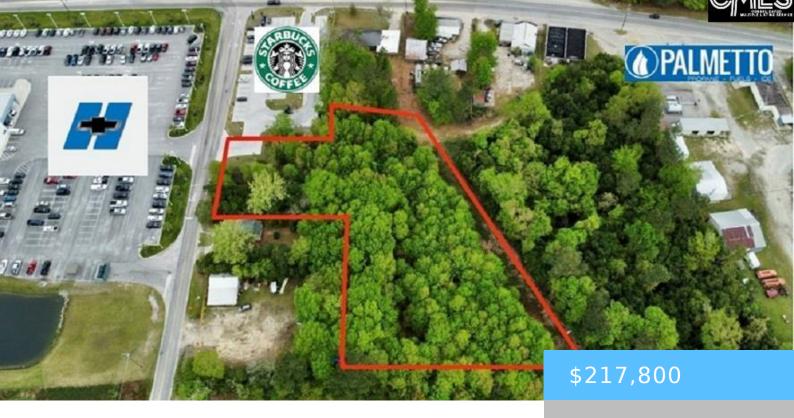

#### **0 HENDRIX STREET**

https://vizorealty.com

Prime commercial lot beside STARBUCKS COFFEE & across the street from Herlong Chevrolet. Additional acreage available.

- Acreage
- LOTS AND ACREAGE
- ACTIVE

### **Basics**

Date added: Added 17 hours ago

**Category:** LOTS AND ACREAGE

Status: ACTIVE MLS ID: 524974

Price Per Acre: \$217,800

**Listing Date:** 2021-08-26

**Type:** Acreage

Lot size, acres: 1 acres