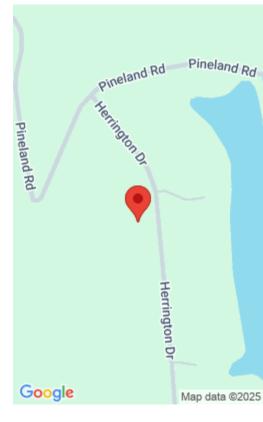

#### **0 HERRINGTON DRIVE**

https://vizorealty.com

Beautiful Lake Greenwood subdivision.(Water's Edge) Minimum 1,800 square foot site built home. Restricted covenants available. Disclaimer: CMLS has not reviewed and, therefore, does not endorse vendors who may appear in listings.

#### Basics

Date added: Added 12 hours ago Category: LOTS AND ACREAGE Status: ACTIVE MLS ID: 598457 Price Per Acre: \$32,584 Listing Date: 2024-12-11 Type: Acreage Lot size, acres: 0.89 acres TMS: 5-3-108