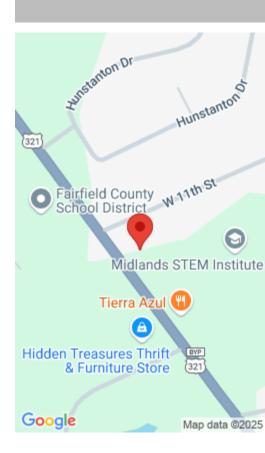

#### 0 HIGHWAY 321 BYPASS

https://vizorealty.com

Great location available in Winnsboro. This large 4.61 acre property on the Winnsboro Bypass offers a great location for a new business. The property is next door to the soon to be build charter school which will make this area of Winnsboro and even better place to do business. The property has over 650 feet of frontage on the Winnsboro Bypass along with 200 feet on 11th Street. This area of Winnsboro has a large amount of traffic all through the day. City water and sewer is available. Call the listing agent today. Disclaimer: CMLS has not reviewed and, therefore, does not endorse vendors who may appear in listings.