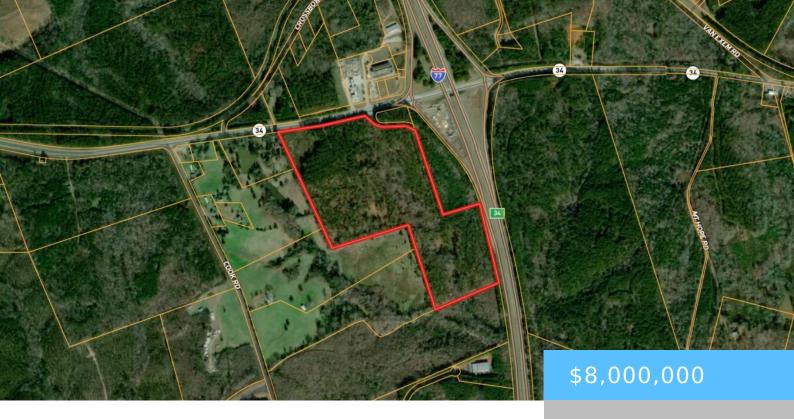

#### 0 HIGHWAY 34E

https://vizorealty.com

Approximately 64 acres of prime commercial land conveniently located just off I-77, featuring over 2,000 feet of total road frontage. This property offers 1,650 feet of frontage along Highway 34 and 1,000 feet along I-77. With a daily traffic count of 7,100 vehicles on Highway 34 and 48,500 vehicles on I-77, this location boasts exceptional visibility. Utilities, including water, sewer, and natural gas, are already available on-site. Disclaimer: CMLS has not reviewed and, therefore, does not endorse vendors who may appear in listings.

### **Basics**

Date added: Added 12 hours ago

**Category:** LOTS AND ACREAGE

Status: ACTIVE MLS ID: 602072

**Price Per Acre:** \$125,000

**Listing Date:** 2025-02-14

**Type:** Commercial

Lot size, acres: 64 acres