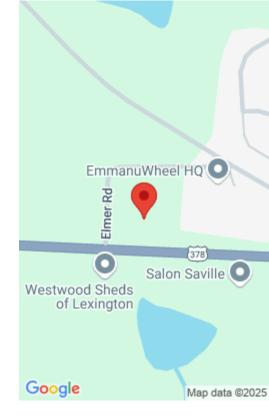

#### **0 HIGHWAY 378**

https://vizorealty.com

Fantastic development opportunity in a very high traffic area, providing maximum exposure. Land features 4.26 acres, with 427' of Highway 378 frontage. Disclaimer: CMLS has not reviewed and, therefore, does not endorse vendors who may appear in listings.