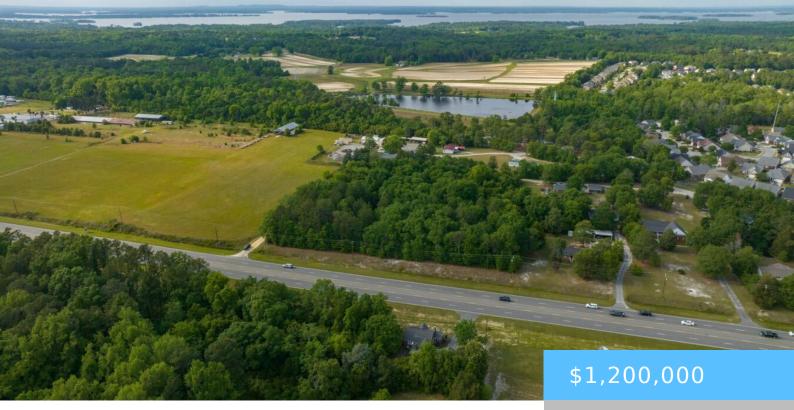

#### **0 HIGHWAY 378**

https://vizorealty.com

Fantastic development opportunity in a very high traffic area, providing maximum exposure. Land features 4.26 acres, with 427' of Highway 378 frontage. Disclaimer: CMLS has not reviewed and, therefore, does not endorse vendors who may appear in listings.

### **Basics**

Date added: Added 12 hours ago

Category: LOTS AND ACREAGE

Status: ACTIVE MLS ID: 561360

**Price Per Acre:** \$281,690

**Listing Date:** 2023-04-25

**Type:** Commercial

Lot size, acres: 4.26 acres