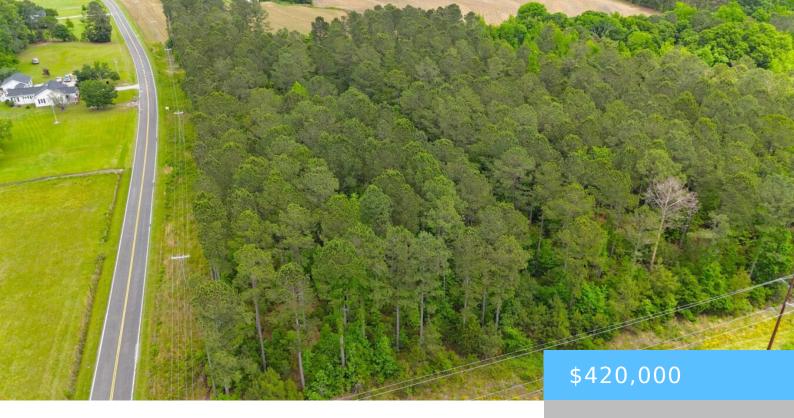

#### **0 HOLLEY FERRY ROAD**

https://vizorealty.com

This 22.65 wooded acres can serve as an excellent home site or hunting property, offering both privacy and natural beauty. This parcel lies in Lexington County (TMS 022900-02-022) and Saluda County (TMS 203-00-00-013). Buyer and buyer representative to verify all pertinent information. Disclaimer: CMLS has not reviewed and, therefore, does not endorse vendors who may appear in listings.

### **Basics**

Date added: Added 12 hours ago

Category: LOTS AND ACREAGE

Status: ACTIVE MLS ID: 604966

**Price Per Acre:** \$18,543

**Listing Date:** 2025-03-26

Type: Acreage

Lot size, acres: 22.65 acres