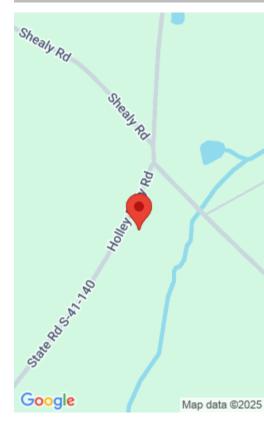

#### **0 HOLLEY FERRY ROAD**

https://vizorealty.com

This 22.65 wooded acres can serve as an excellent home site or hunting property, offering both privacy and natural beauty. This parcel lies in Lexington County (TMS 022900-02-022) and Saluda County (TMS 203-00-00-013). Buyer and buyer representative to verify all pertinent information. Disclaimer: CMLS has not reviewed and, therefore, does not endorse vendors who may appear in listings.