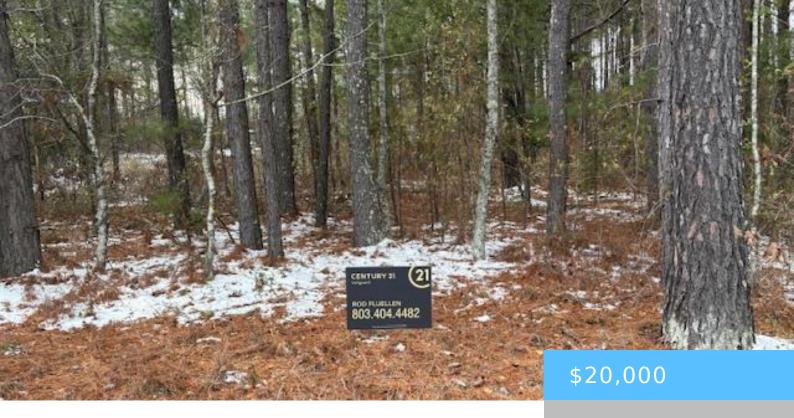

#### **0 HOWELL LANE**

https://vizorealty.com

\*Back on the Market at no fault to seller\* Discover the endless possibilities with this spacious vacant lot located in St. Matthews, South Carolina. Boasting slightly over 1.7 acres, this property offers ample space to bring your dreams to life, whether you're envisioning a custom home, a recreational retreat, or a lucrative investment project. Disclaimer: CMLS has not reviewed and, therefore, does not endorse vendors who may appear in listings.

### **Basics**

Date added: Added 23 hours ago

Category: LOTS AND ACREAGE

Status: ACTIVE MLS ID: 600742

Price Per Acre: \$11,765

**Listing Date:** 2025-01-24

Type: Acreage

Lot size, acres: 1.7 acres