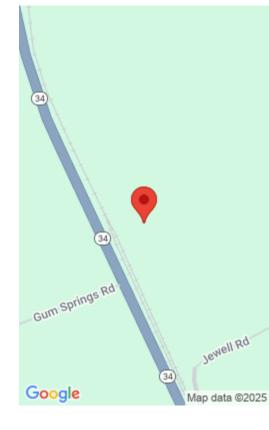

#### **0 JEWEL DRIVE**

https://vizorealty.com

Great investment property located between Winnsboro and Blythewood. The property has nearly 3,800 feet of railroad frontage. The property is accessed off of Highway 34 onto Jewel Drive. The tract lays very well with topography that is suitable for nearly any project. The property is currently wooded with predominantly pine pulpwood. The tract is located just 5 minutes to the Highway 34 and I-77 exit. You can be in Blythewood in just 10 minutes. Call the listing agent today to set up a showing. Disclaimer: CMLS has not reviewed and, therefore, does not endorse vendors who may appear in listings.