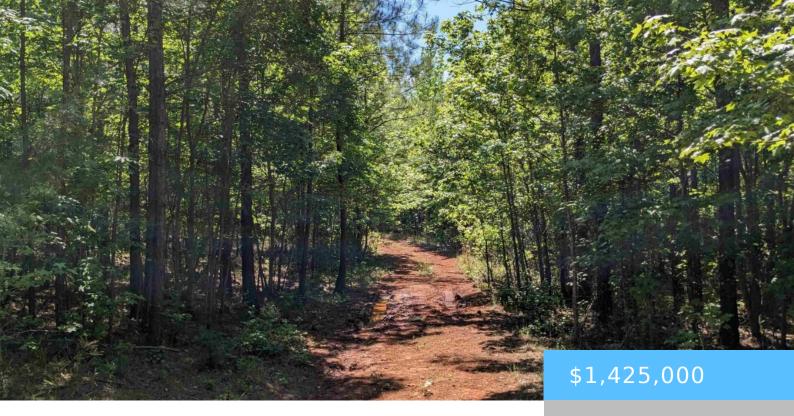

#### **0 JEWEL DRIVE**

https://vizorealty.com

Great investment property located between Winnsboro and Blythewood. The property has nearly 3,800 feet of railroad frontage. The property is accessed off of Highway 34 onto Jewel Drive. The tract lays very well with topography that is suitable for nearly any project. The property is currently wooded with predominantly pine pulpwood. The tract is located just 5 minutes to the Highway 34 and I-77 exit. You can be in Blythewood in just 10 minutes. Call the listing agent today to set up a showing. Disclaimer: CMLS has not reviewed and, therefore, does not endorse vendors who may appear in listings.