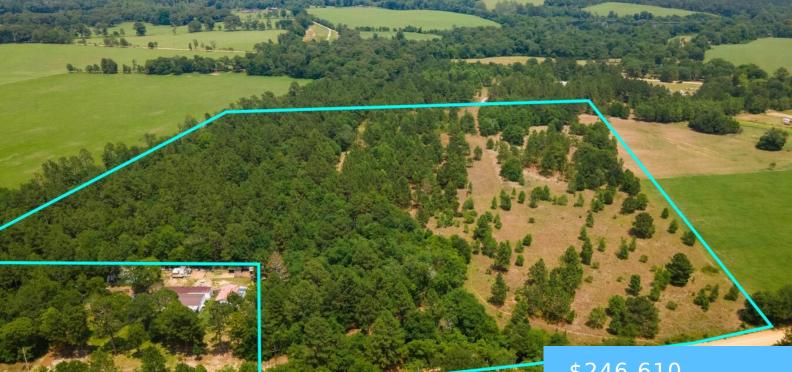

#### **0 KENNEDY POND ROAD NE**

https://vizorealty.com

Discover this stunning 18.97-acre agricultural gem, perfectly suited for equestrian enthusiasts! Partially cleared, with beautiful pine and hardwoods, this flat land offers endless possibilities. Build your dream home, barn, and stables amidst the serene surroundings. Conveniently located on a quiet gravel road, just 20 minutes from downtown Aiken. This rare find offers a tranquil escape and unlimited potential for horse lovers and outdoor enthusiasts alike. Please do not go to this property without contacting the listing agent. Appointment Required.

### \$246,610

- Acreage
- LOTS AND ACREAGE
- ACTIVE

### Basics

Date added: Added 12 hours ago Category: LOTS AND ACREAGE Status: ACTIVE MLS ID: 593518 Price Per Acre: \$13,000 Listing Date: 2024-09-18 Type: Acreage Lot size, acres: 18.97 acres TMS: 2360016001