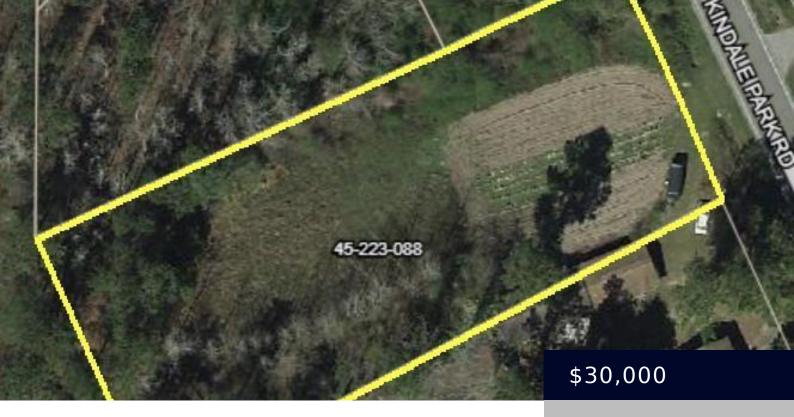

## **O KINDALE PARK ROAD, KINGSTREE SC 29556**

https://vizorealty.com

This one-acre residential lot is nestled in the peaceful town of Kingstree, South Carolina, offering an incredible opportunity to build your dream home in a tranquil and welcoming community. With its prime location just minutes from local amenities, schools, and major highways, this property combines the best of both worlds: quiet, rural living with easy access to urban conveniences. The lot is ideally positioned to take advantage of the area's serene charm while still being within reach of larger cities like Charleston and Florence, both within an hour away. Whether you're commuting to the city or simply exploring the beautiful coastal and inland regions of South Carolina, you'll enjoy the convenience of nearby highways and scenic rural surroundings.

## **Basics**

**Date added:** Added 2 days ago

Category: Land

**Status:** ACTIVE

**MLS ID:** 20244424

**Listing Date:** 2024-11-21

Type: Residential Lot

Lot size, acres: 1 acres

TMS: 45223088