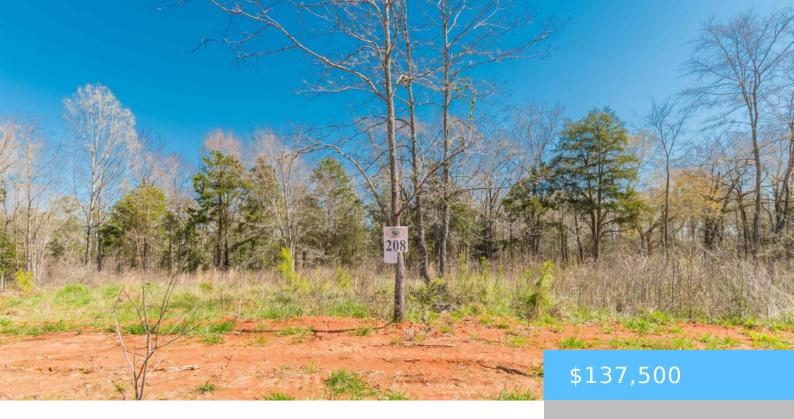

#### **O LANDS END LANE**

https://vizorealty.com

NEW Phase 3 of Woodside Shores called Lands End at Woodside Shores. Large interior an lakefront lots. Paved roads, underground power, public water available, septic approved by DHEC for septic tank. Natural gas available and high speed internet. Restricted to 1,300 Sq.Ft. Site built home. Amenities to include covered picnic shelter and dogie park, community boat ramp and boat trailer parking. Disclaimer: CMLS has not reviewed and, therefore, does not endorse vendors who may appear in listings.

### **Basics**

Date added: Added 13 hours ago

Category: LOTS AND ACREAGE

Status: ACTIVE MLS ID: 579424

**Price Per Acre:** \$143,229

**Listing Date:** 2024-02-20

Type: Residential

Lot size, acres: 0.96 acres