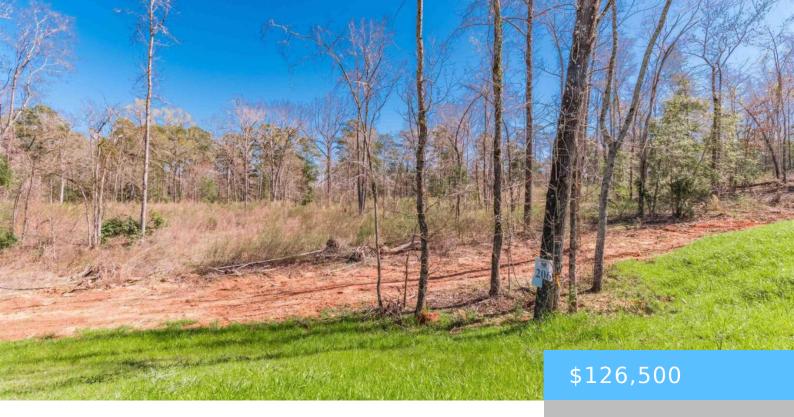

#### **O LANDS END LANE**

https://vizorealty.com

NEW Phase 3 of Woodside Shores called Lands End at Woodside Shores. Large interior and lakefront lots. Paved roads, underground power, public water available, septic approved by DHEC for septic tank, natural gas available and high internet available. Restricted to 1,300 Sq.Ft. Site built home. Amenities include covered picnic shelter and doggie park, community boat ramp and boat trailer parking. Disclaimer: CMLS has not reviewed and, therefore, does not endorse vendors who may appear in listings.

### **Basics**

Date added: Added 13 hours ago

Category: LOTS AND ACREAGE

Status: ACTIVE MLS ID: 579853

Price Per Acre: \$83,224

**Listing Date:** 2024-02-28

Type: Residential

Lot size, acres: 1.52 acres