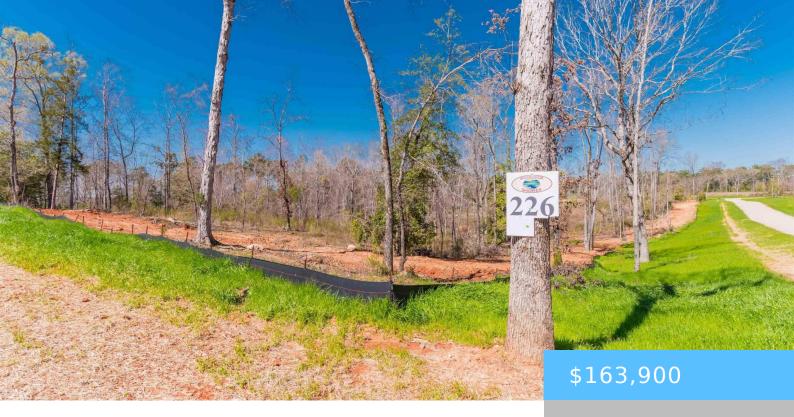

#### **O LANDS END LANE**

https://vizorealty.com

NEW Phase 3 of Woodside Shores, called Lands End at Woodside Shores. Large lakefront and interior lots, paved roads, underground power, public water available, septic approved by DHEC for septic tanks, natural gas also available and high speed internet. Restricted to 1,300 Sq.Ft. site built homes. Amenities to include a covered picnic shelter and doggie park, community boat ramp and boat trailer parking. THIS LOT REQUIRES AN ENGINEERED SEPTIC SYSTEM Disclaimer: CMLS has not reviewed and, therefore, does not endorse vendors who may appear in listings.

### **Basics**

Date added: Added 17 hours ago

Category: LOTS AND ACREAGE

Status: ACTIVE MLS ID: 581187

**Price Per Acre:** \$79,951

**Listing Date:** 2024-03-18

Type: Residential

Lot size, acres: 2.05 acres