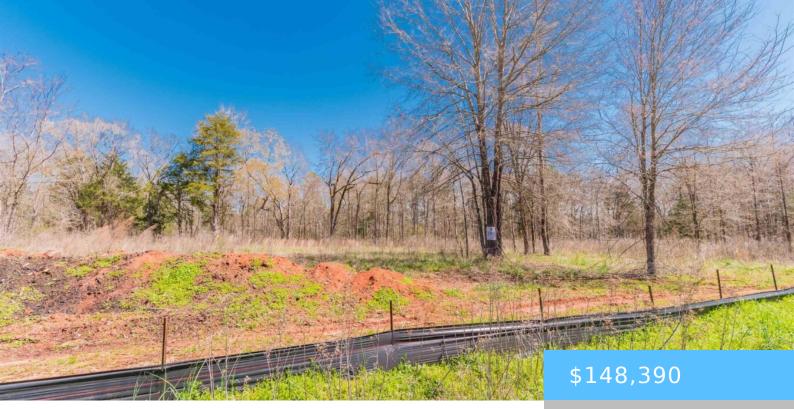

#### **0 LANDS END LANE**

https://vizorealty.com

NEW Phase 3 of Woodside Shores called Lands End at Woodside Shores. Large interior an lakefront lots. Paved roads, underground power, public water available, septic approved by DHEC for septic tank. Natural gas available and high speed internet. Restricted to 1,300 Sq.Ft. Site built home. Amenities to include covered picnic shelter and dogie park, community boat ramp and boat trailer parking. Disclaimer: CMLS has not reviewed and, therefore, does not endorse vendors who may appear in listings.

### Basics

Date added: Added 13 hours ago Category: LOTS AND ACREAGE Status: ACTIVE MLS ID: 579421 Price Per Acre: \$144,068 Listing Date: 2024-02-20 Type: Residential Lot size, acres: 1.03 acres TMS: P/O 478-2