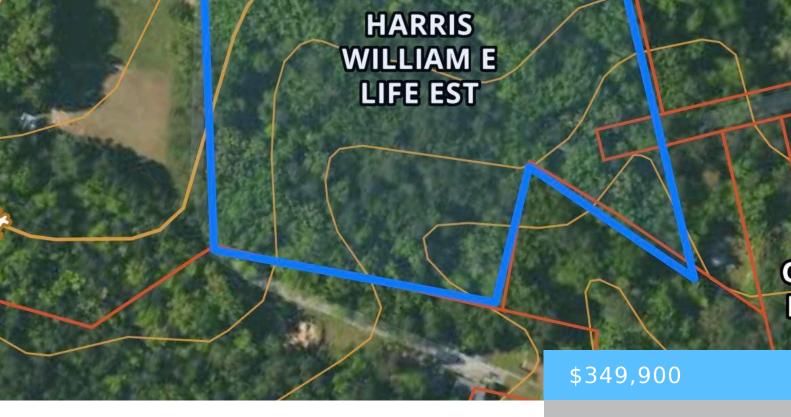

#### **0 LOMINACK ROAD**

https://vizorealty.com

An impossible find, 7.2 acres along the shores of beautiful Lake Murray! Heavily wooded lot loaded with gorgeous hardwoods and ready to build your custom home or split and build 2 or 3 homes! Over 500′ of road frontage on Lominack Rd and 451′ of frontage along Dominion fringe land, currently it cannot be purchased or dock permitted due to FERC relicensing as per Dominion Energy. Sale includes TMS#652-24 & #652-2-1. Seller will not subdivide. Public water available, tap fee \$1736, requires septic. Disclaimer: CMLS has not reviewed and, therefore, does not endorse vendors who may appear in listings.

### **Basics**

Date added: Added 12 hours ago

Category: LOTS AND ACREAGE

Status: ACTIVE MLS ID: 593658

Price Per Acre: \$48,597

**Listing Date:** 2024-09-20

Type: Acreage

Lot size, acres: 7.2 acres