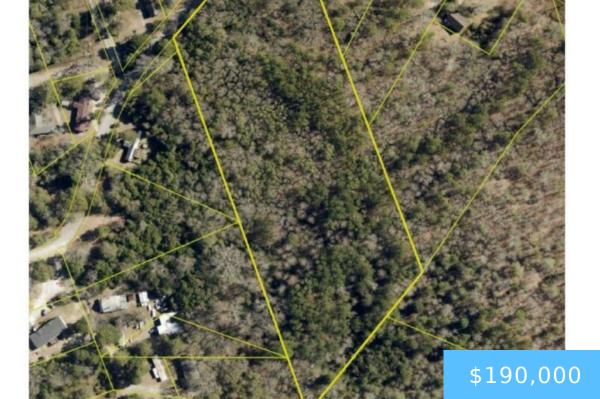

#### **O LONE DRIVE**

https://vizorealty.com

Discover this lovely wooded 6.30 acre lot conveniently located near I-20 and I-77. An ideal spot to build your dream home, offering both tranquility and accessibility to local amenities. Disclaimer: CMLS has not reviewed and, therefore, does not endorse vendors who may appear in listings.

### **Basics**

Date added: Added 9 hours ago

**Category:** LOTS AND ACREAGE

Status: ACTIVE MLS ID: 600573

**Price Per Acre:** \$30,159

**Listing Date:** 2025-01-22

**Type:** Acreage

Lot size, acres: 6.3 acres