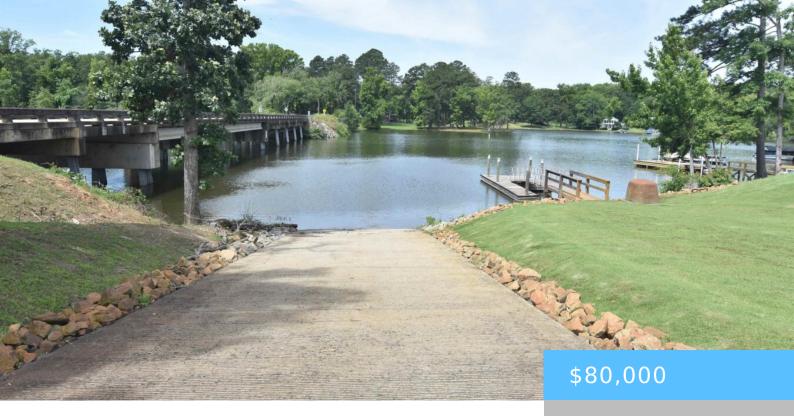

#### **0 LONGVIEW DRIVE**

https://vizorealty.com

Discover the perfect spot to build your dream home with breathtaking views of beautiful Lake Murray. This unique, private, expansive lot, 1.13 acres in size, offers endless possibilities. Located in the exclusive 125-acre waterfront community of Palmetto Pointe, you'll enjoy numerous amenities including a private boat ramp with a day dock, open green spaces, underground utilities, and well-lit paved roads. The community ensures quality with a minimum build size of 1,400 sq. ft., and custom builders are available to help make your vision a reality. Whether you are looking to create a cozy retreat or a luxurious residence, this lot provides the ideal setting for your future home. Disclaimer: CMLS has not reviewed and, therefore, does not endorse vendors who may appear in listings.