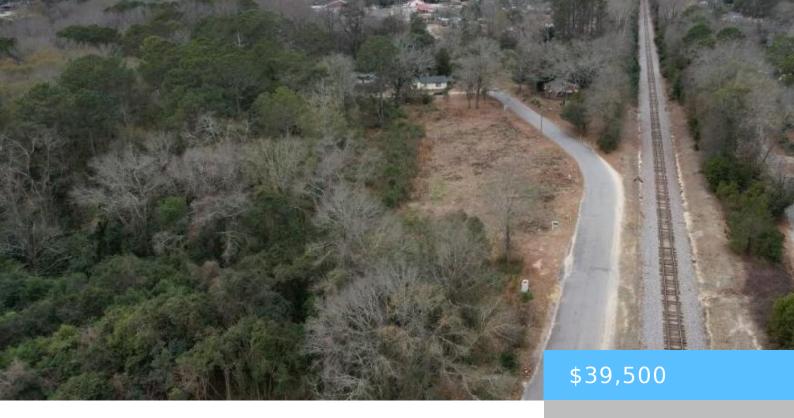

#### **0 LOT 7 POPULAR STREET**

https://vizorealty.com

Come out to see your new site to build your dream home? Come out to the newly developed Cherryville development and see this beautiful property just waiting for you. There are approved plans and public water readily available, sewer is currently in the works. Close to shopping, restaurants, interstates, hospitals, etc. Make your appointment today. Disclaimer: CMLS has not reviewed and, therefore, does not endorse vendors who may appear in listings.

### **Basics**

Date added: Added 14 hours ago

Category: LOTS AND ACREAGE

Status: ACTIVE MLS ID: 599584

**Price Per Acre:** \$197,500

**Listing Date:** 2025-01-07

Type: Acreage

Lot size, acres: 0.2 acres