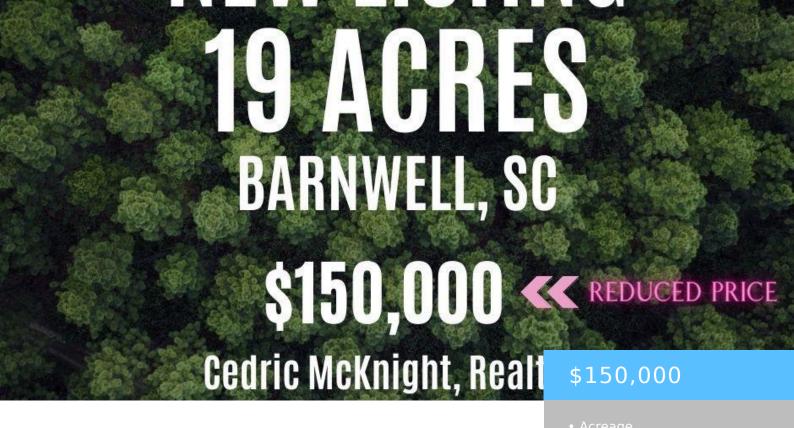

#### **0 LYNDHURST RD**

https://vizorealty.com

19 Acres of Cropland/Timberland. The property does not have a physical address and it is located off of Lyndhurst Road. Buyers agent to verify all pertinent information.

## **Basics**

Date added: Added 11 hours ago

**Category:** LOTS AND ACREAGE

Status: ACTIVE MLS ID: 577757

Price Per Acre: \$7,895

**Listing Date:** 2024-01-23

Type: Acreage

Lot size, acres: 19 acres