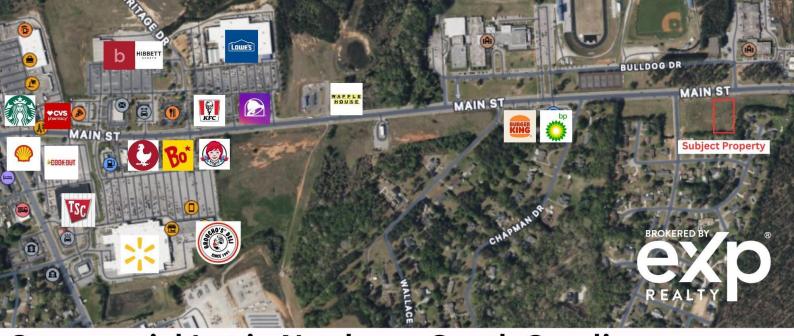

Commercial Lot in Newberry South Carolina

This ±1.031-acre commercial lot, located directly across from Newberry High School and the Newberr retail corridor on Main Street (US HWY 219) With 150 feet of road frontage in front of a thriving new septialize on the area's growing population and increasing traffic ideal for a OSB could be retail as 6

#### 0 MAIN ST/HWY 219

https://vizorealty.com

This prime 1.031-acre commercial lot, located directly across from Newberry High School and the Newberry County Career Center, offers an exceptional investment opportunity. With 150 feet of road frontage and adjacent to subdivision, this site is perfectly positioned to capitalize on the areaâ s growing population and increasing traffic, which reached 8,800 cars daily last year and continues to rise. This lot is site-ready with utilities available. Easy access to I-26 makes this a key stopping location between Greenville and Columbia, SC with unlimited potential for growth primed for the near and sustainable future. Matterport 3D tour- https://my.matterport.com/show/?m=uXyQRXfg7Zo