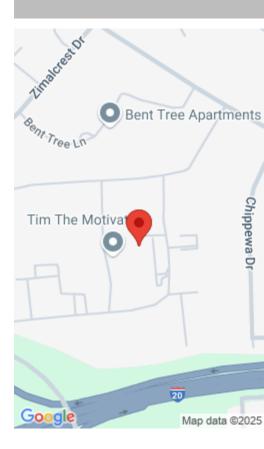

#### **0 MARLEY DRIVE**

https://vizorealty.com

DESIRABLE TRACT, INTERSTATE VISIBILTY, CONVENIENT TO I-20 & I-26. Disclaimer: CMLS has not reviewed and, therefore, does not endorse vendors who may appear in listings.

### Basics

Date added: Added 12 hours ago Category: LOTS AND ACREAGE Status: ACTIVE MLS ID: 598776 Price Per Acre: \$115,909 Listing Date: 2024-12-17 Type: Commercial Lot size, acres: 11 acres TMS: 07402-02-03