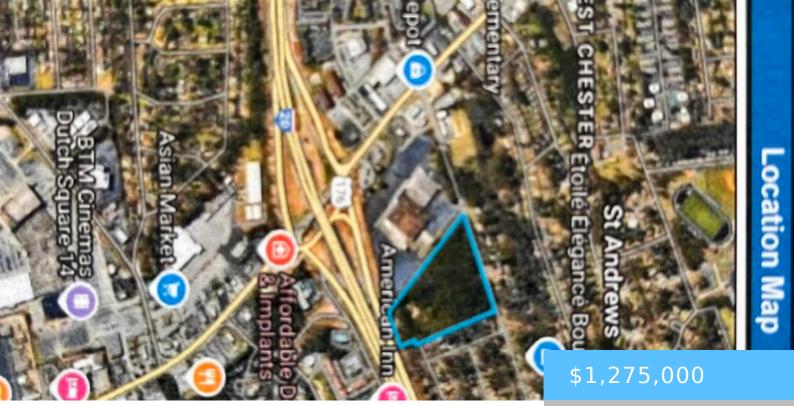

#### **0 MARLEY DRIVE**

https://vizorealty.com

DESIRABLE TRACT, INTERSTATE VISIBILTY, CONVENIENT TO I-20 & I-26. Disclaimer: CMLS has not reviewed and, therefore, does not endorse vendors who may appear in listings.

### Basics

Date added: Added 12 hours ago Category: LOTS AND ACREAGE Status: ACTIVE MLS ID: 598776 Price Per Acre: \$115,909 Listing Date: 2024-12-17 Type: Commercial Lot size, acres: 11 acres TMS: 07402-02-03