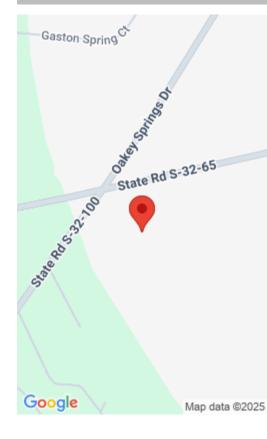

#### **0 MEADOWFIELD ROAD**

https://vizorealty.com

Here in the heart of Gaston is 39.43 acres that can be used as you desire and all 39.43 acres can be developed or for private usage . The owner of property will do owner financing. This property has 2 entries either by Meadowfield Road or Sprahler Street. Disclaimer: CMLS has not reviewed and, therefore, does not endorse vendors who may appear in listings.