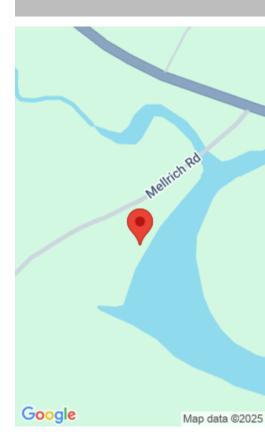

#### **0 MELLRICH ROAD**

https://vizorealty.com

2.5 acres located on a deep water channel on Lake Secession. This lot is partially cleared and ideal for a waterfront home. The gentle slope makes for a great home site and an easy walk to the shoreline. The lot is accessible by boat in the channel that leads directly to Lake Secession. An abundance of shoreline extends downstream, providing an uninterrupted view across the water and towards the lake. Power is already on-site. This lot is conveniently located about 20 minutes from Anderson, just off Hwy 28. Enjoy lake living or a weekend retreat on this large waterfront lot. Disclaimer: CMLS has not reviewed and, therefore, does not endorse vendors who may appear in listings.