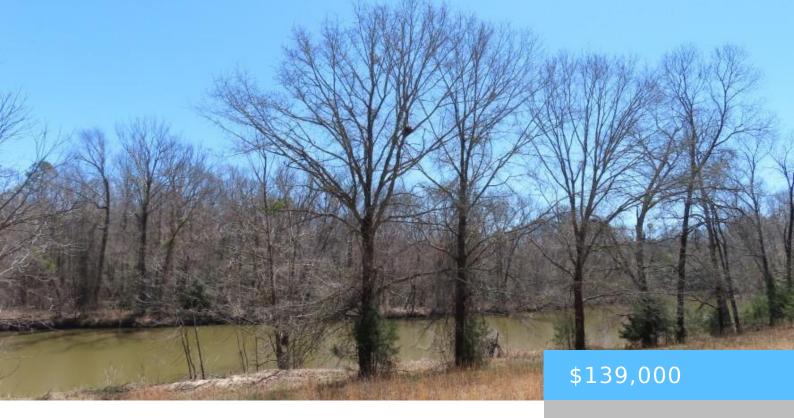

#### **0 MELLRICH ROAD**

https://vizorealty.com

2.5 acres located on a deep water channel on Lake Secession. This lot is partially cleared and ideal for a waterfront home. The gentle slope makes for a great home site and an easy walk to the shoreline. The lot is accessible by boat in the channel that leads directly to Lake Secession. An abundance of shoreline extends downstream, providing an uninterrupted view across the water and towards the lake. Power is already on-site. This lot is conveniently located about 20 minutes from Anderson, just off Hwy 28. Enjoy lake living or a weekend retreat on this large waterfront lot. Disclaimer: CMLS has not reviewed and, therefore, does not endorse vendors who may appear in listings.