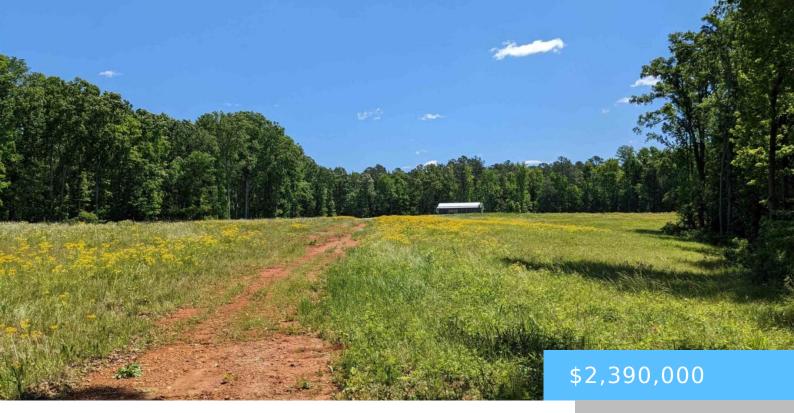

#### **0 MINGER ROAD**

https://vizorealty.com

This beautiful property offers many opportunities for enjoyment and investment. The tract has frontage on Minger Road and Will Douglas Road. The main entrance is at the end of Minger Road. Upon entering the tract, you will see large hardwoods to your right and left with a beautiful newly made 8 acre field with rolling hills ahead. There is a newly installed metal building that is big enough for a tractor and all the implements you will need. You can take a left at the metal building and drive into an old field that is being allowed to grow up for wildlife. The new trees are still small enough to cut down if you want to reclaim the field. The majority of the tract is straight ahead from the entrance. You will drive through the field to another stand of large hardwoods. There is a large rocky stream at the bottom of the hill that will make you feel like you're in the mountains. From here the hardwood stand becomes intermingled with large pines. You will come to a large transmission power line that goes through the property. The powerline makes great wildlife feeding areas. When you go through the powerline ride-away, you will enter a predominantly managed pine stand. The topography of tract lays well. There are some rolling hills to give the property more personality. The tract is located in a very nice area. You are just 10 minutes from downtown Blythewood and less than 30 minutes to downtown Columbia. Call the listing agent for more details or to see the tract. Disclaimer: CMLS has not reviewed and, therefore, does not endorse vendors who may appear in listings.