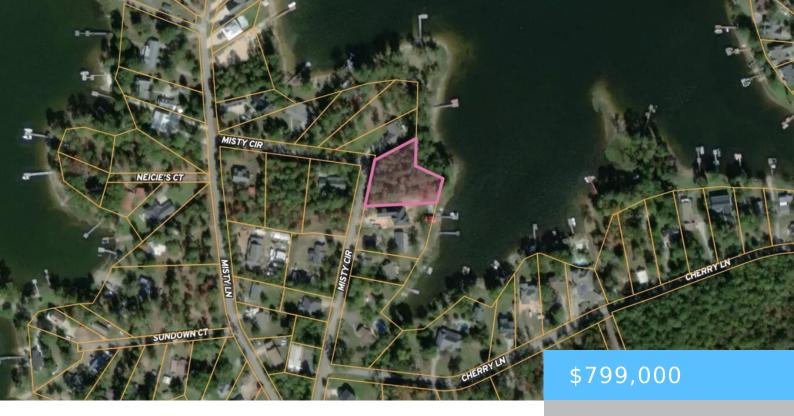

#### **0 MISTY CIRCLE**

https://vizorealty.com

Nestled on the serene shores of Lake Murray, this prime lakefront lot offers breathtaking views and endless potential for your dream home. With approximately 270 feet of water frontage on +/- 0.87 acres, this lot is the perfect place to create your own waterfront paradise. This is a spacious lot with plenty of room to design and build a custom home. Close proximity to town of Lexington and town of Gilbert. May subdivide and dock permit is applied for. Disclaimer: CMLS has not reviewed and, therefore, does not endorse vendors who may appear in listings.

### **Basics**

Date added: Added 15 hours ago

Category: LOTS AND ACREAGE

Status: ACTIVE MLS ID: 566318

**Price Per Acre:** \$918,391

**Listing Date:** 2023-07-12

Type: Acreage

Lot size, acres: 0.87 acres

**TMS:** 002319-04-012