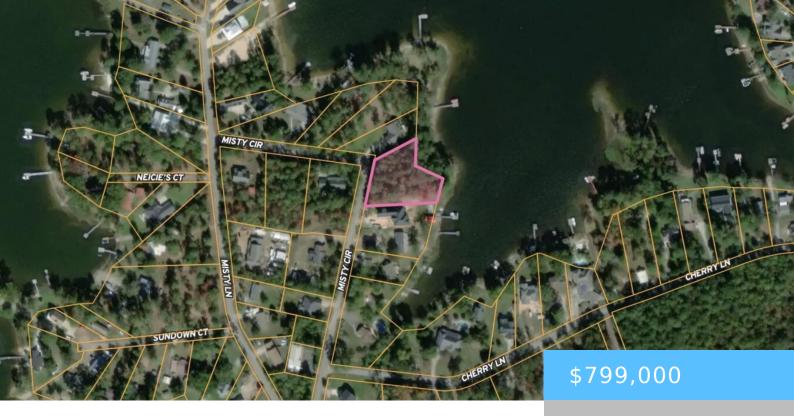

#### **0 MISTY CIRCLE**

https://vizorealty.com

Nestled on the serene shores of Lake Murray, this prime lakefront lot offers breathtaking views and endless potential for your dream home. With approximately 270 feet of water frontage on +/- 0.87 acres, this lot is the perfect place to create your own waterfront paradise. This is a spacious lot with plenty of room to design and build a custom home. Close proximity to town of Lexington and town of Gilbert. May subdivide and dock permit is applied for. Disclaimer: CMLS has not reviewed and, therefore, does not endorse vendors who may appear in listings.

### **Basics**

Date added: Added 12 hours ago

Category: LOTS AND ACREAGE

Status: ACTIVE MLS ID: 566318

**Price Per Acre:** \$918,391

**Listing Date:** 2023-07-12

Type: Acreage

Lot size, acres: 0.87 acres