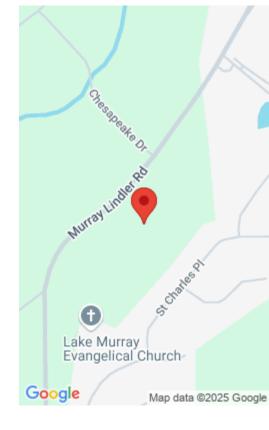

#### **0 MURRAY LINDLER ROAD**

https://vizorealty.com

14 Acres of Wooded Beauty Near Chapin, SC â∏ A Rare Opportunity! Nestled just minutes from the heart of Chapin, SC, this stunning 14-acre property offers the perfect blend of natural beauty and convenient location. A rare find so close to town, this tract of land is a peaceful retreat surrounded by towering pine trees and mature oaks, providing both privacy and the serene backdrop of nature. A gentle stream meanders through the center of the property, adding to its charm and making it an ideal setting for a dream home! The landscape offers endless potential for creating your own haven, whether you're envisioning trails, gardens, or simply space to breathe. Donâ∏t miss this unique opportunity to own a piece of unspoiled countryside just a short drive from shopping, dining, and Lake Murray. Properties like this, where nature, privacy, and proximity to town meet are extremely rare! Disclaimer: CMLS has not reviewed and, therefore, does not endorse vendors who may appear in listings.