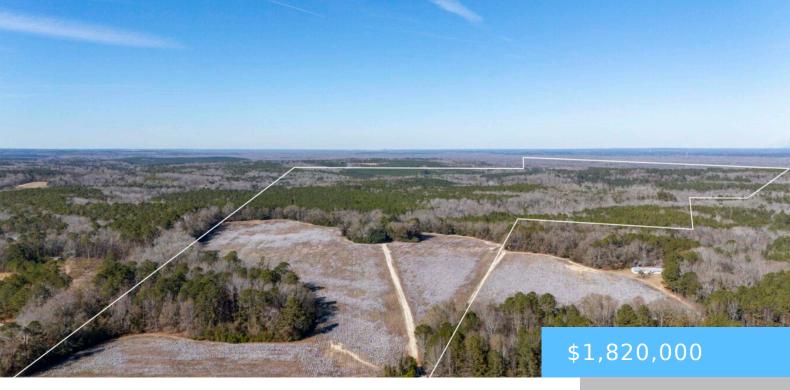

#### **0 OLD BELLEVILLE ROAD**

https://vizorealtv.com

262 Acres of Southern Charm with Timber & Farmland Potential. Discover the beauty and opportunity of this 262-acre property, a perfect blend of historic charm, agricultural potential, and natural beauty. Located between Charleston and Columbia, South Carolina, this expansive land features productive crop fields, a diverse mix of mature hardwoods, and 29-year-old planted timber pines with an estimated timber value of \$150,000 (subject to market fluctuations). A 10-acre stand of straw producing pines offers additional income potential (\$150+/acre annually). A network of established trails winds through the property, making it ideal for hunting, hiking, or exploring. Wildlife enthusiasts will appreciate the abundant deer, rabbit, and squirrel populations. There is a charming three-bedroom, one-bath home from the 1920s, with classic Southern character with its inviting front porch, perfect for relaxing and enjoying the peaceful surroundings. Nearby, a barn and storage shed provide ample space for equipment, livestock, or workshop needs. There is also a separate structure on the property that could be used for a hunting cabin. Whether a recreational retreat, an income-producing investment, or a place to call home, this property offers endless possibilities. This property features fiber internet and only 30 miles to the state capital and shopping. Don't miss this rare chance to own a piece of South Carolinaâ∏s rich landscape and history!

### **Basics**

Date added: Added 11 hours ago

Category: LOTS AND ACREAGE

Status: ACTIVE MLS ID: 601218

Price Per Acre: \$6,941

**Listing Date:** 2025-01-31

Type: Acreage

Lot size, acres: 262.2 acres