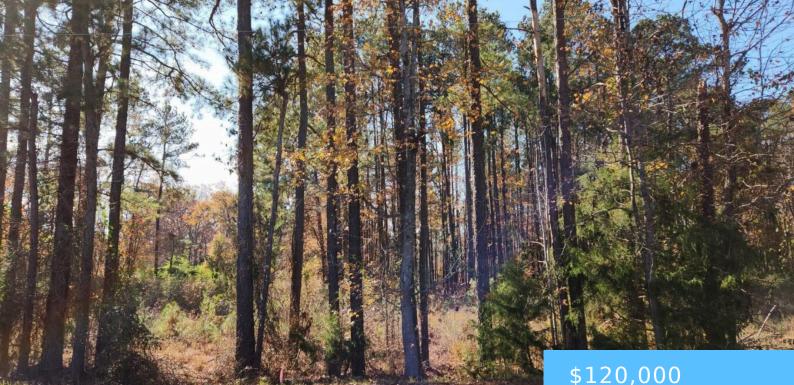

#### 0 OLD CHEROKEE ROAD LOT #2

https://vizorealty.com

Wooded flat lot in guiet area near Lake Murray. Purchaser shall bear the cost to install Infiltration Ditching and connect to water, sewer and Electrical services. Lot #2 will share a driveway with 2215 Old Cherokee Road and purchaser of Lot 2 shall pay for 50% of the cost. Wooded rear portion of lot cannot be cleared or disturbed. Buyer to confirm all information contained in this listing including the costs to install infiltration ditching, utilities and driveway (50%). Lot #2 is part of TMS 003200-08-014 and 003200-08-047 Disclaimer: CMLS has not reviewed and, therefore, does not endorse vendors who may appear in listings.

### \$120,000