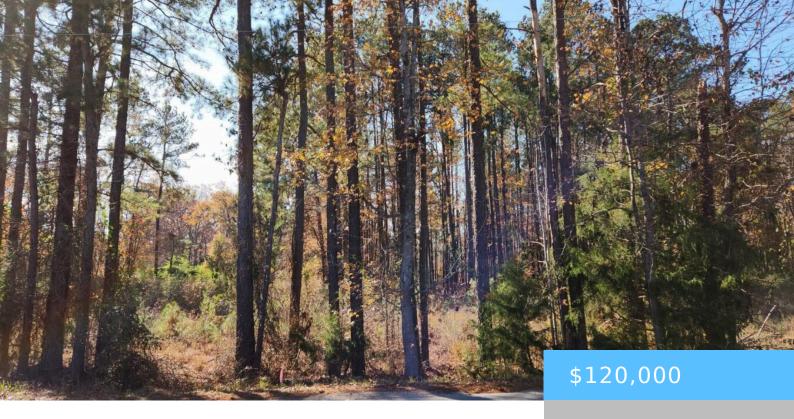

#### 0 OLD CHEROKEE ROAD LOT #2

https://vizorealty.com

Wooded flat lot in quiet area near Lake Murray. Purchaser shall bear the cost to install Infiltration Ditching and connect to water, sewer and Electrical services. Lot #2 will share a driveway with 2215 Old Cherokee Road and purchaser of Lot 2 shall pay for 50% of the cost. Wooded rear portion of lot cannot be cleared or disturbed. Buyer to confirm all information contained in this listing including the costs to install infiltration ditching, utilities and driveway (50%). Lot #2 is part of TMS 003200-08-014 and 003200-08-047 Disclaimer: CMLS has not reviewed and, therefore, does not endorse vendors who may appear in listings.

### **Basics**

Date added: Added 15 hours ago

Category: LOTS AND ACREAGE

Status: ACTIVE MLS ID: 598911

**Price Per Acre:** \$207,254

**Listing Date:** 2024-12-20

**Type:** Residential

Lot size, acres: 0.579 acres