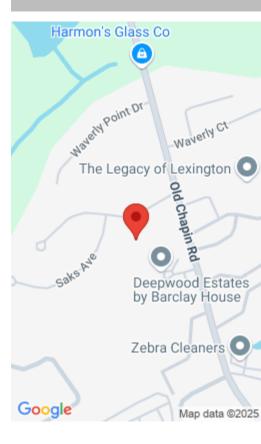

#### 0 OLD CHEROKEE ROAD LOT #2

https://vizorealty.com

Wooded flat lot in quiet area near Lake Murray. Purchaser shall bear the cost to install Infiltration Ditching and connect to water, sewer and Electrical services. Lot #2 will share a driveway with 2215 Old Cherokee Road and purchaser of Lot 2 shall pay for 50% of the cost. Wooded rear portion of lot cannot be cleared or disturbed. Buyer to confirm all information contained in this listing including the costs to install infiltration ditching, utilities and driveway (50%). Lot #2 is part of TMS 003200-08-014 and 003200-08-047 Disclaimer: CMLS has not reviewed and, therefore, does not endorse vendors who may appear in listings.