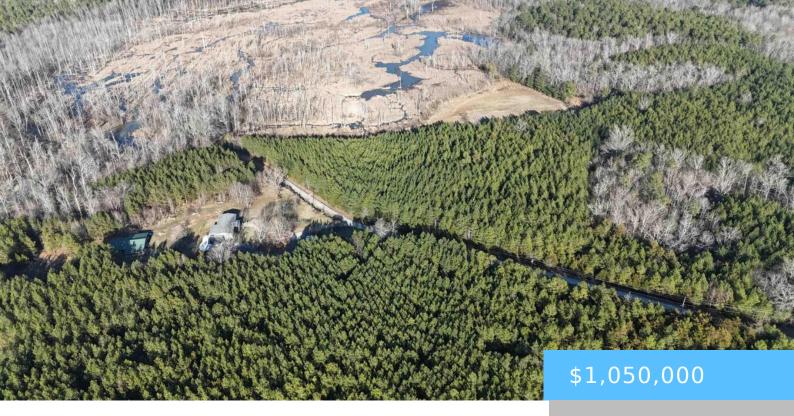

#### **0 OLD JOLLYSTREET ROAD**

https://vizorealty.com

Rare opportunity! Expansive acreage providing country living and endless possibilities! This secluded property is the perfect location for the outdoorsman or nature enthusiast. The land has a mixture of evergreen, woody wetlands, and deciduous forests with extensive frontage on Cannons Creek and trails throughout. Three parcels totaling 139.64 acres are included in this sale. One parcel includes a meticulously maintained 2,040 square ft. manufactured home, a large 1,504 square ft. shop/party building and a large open-air pole barn for storing outdoor equipment. Looking to relish the benefits of rural SC and enjoy the great outdoors? Bring your tractors, ATVs, animals, and ideas to make this sprawling tract of land your own! Conveniently situated only 3.8 miles from Interstate 26 and 8 miles from Newberry. Located in the highly sought-after Mid-Carolina school attendance zone including Pomaria-Garmany Elementary and Mid-Carolina Middle and High. Property is gated. Viewers must be attended by an agent with an approved appointment. Disclaimer: CMLS has not reviewed and, therefore, does not endorse vendors who may appear in listings.