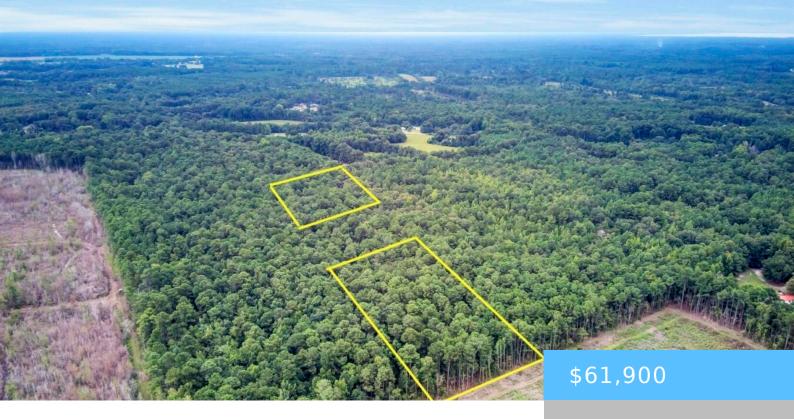

#### **0 OLD LANEY WAY**

https://vizorealty.com

This 4 acres, zoned for residential and manufactured homes, is a developer's dream, custom home building paradise, nestled in a serene setting with potential return on investment with sellable lumber. Imagine waking up to tranquil sounds of nature, with ample space for gardening, farming, or creating your private retreat. Whether you're looking to build a family estate, develop a community, or simply invest in a valuable piece of real estate, this property promises a fruitful future.

Lot size, acres: 4 acres

**TMS:** 035-00-01-006, 008, 009