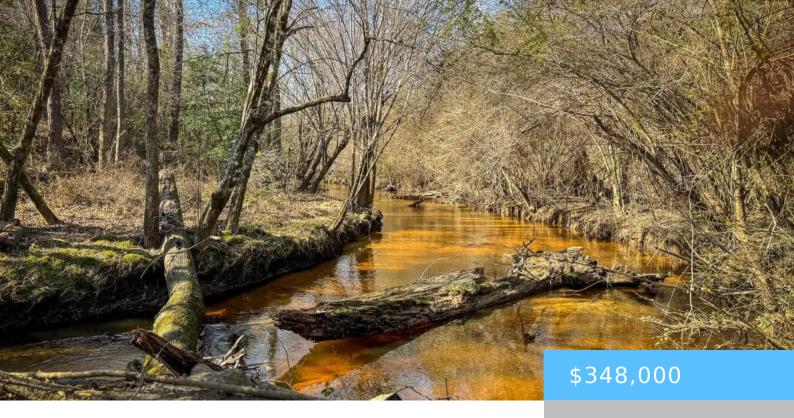

#### **0 PALOMINO ROAD LOT 12**

https://vizorealty.com

At nearly 58 acres and over 2,200 feet on gorgeous Chinquapin Creek, this property offers something for everyone. Mature hardwoods peppered within the regenerative pine thicket sustains an assortment wildlife and a number of winding interior trails for riding your vehicle or animal of choice. This property is located just 10 minutes from the town of B-L and only 9 minutes to I-20 for a convenient commute. More acreage is available for a limited time. Minor deed restrictions apply. Disclaimer: CMLS has not reviewed and, therefore, does not endorse vendors who may appear in listings.

#### **Amenities & Features**

Water Frontage: Creek