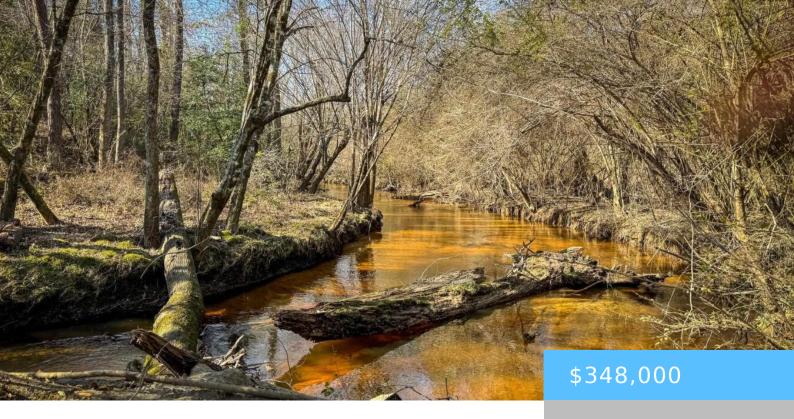

#### **O PALOMINO ROAD LOT 12**

https://vizorealty.com

At nearly 58 acres and over 2,200 feet on gorgeous Chinquapin Creek, this property offers something for everyone. Mature hardwoods peppered within the regenerative pine thicket sustains an assortment wildlife and a number of winding interior trails for riding your vehicle or animal of choice. This property is located just 10 minutes from the town of B-L and only 9 minutes to I-20 for a convenient commute. More acreage is available for a limited time. Minor deed restrictions apply. Disclaimer: CMLS has not reviewed and, therefore, does not endorse vendors who may appear in listings.

#### **Amenities & Features**

Water Frontage: Creek