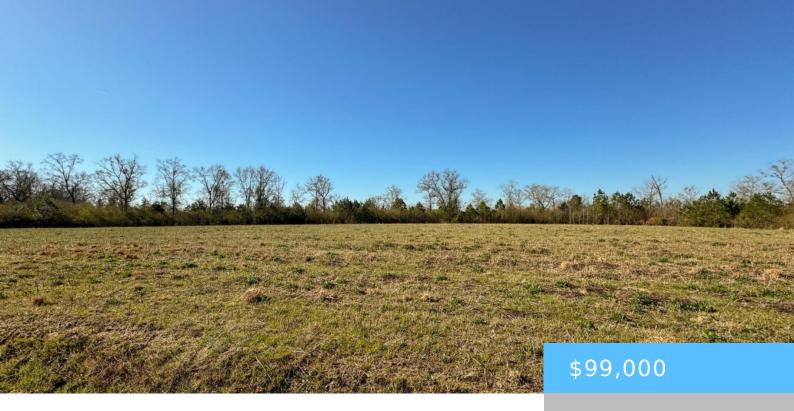

#### **0 PALOMINO ROAD LOT 14**

https://vizorealty.com

At over 6 acres, this property offers something for everyone. Clear field and mature hardwoods peppered within the regenerative pine thicket sustains an assortment wildlife. This property is located just 10 minutes from the town of B-L and only 9 minutes to I-20 for a convenient commute. More acreage is available for a limited time. Minor deed restrictions apply. Disclaimer: CMLS has not reviewed and, therefore, does not endorse vendors who may appear in listings.

### **Basics**

Date added: Added 12 hours ago

Category: LOTS AND ACREAGE

Status: ACTIVE MLS ID: 603843

Price Per Acre: \$13,543

**Listing Date:** 2025-03-11

Type: Acreage

Lot size, acres: 7.31 acres