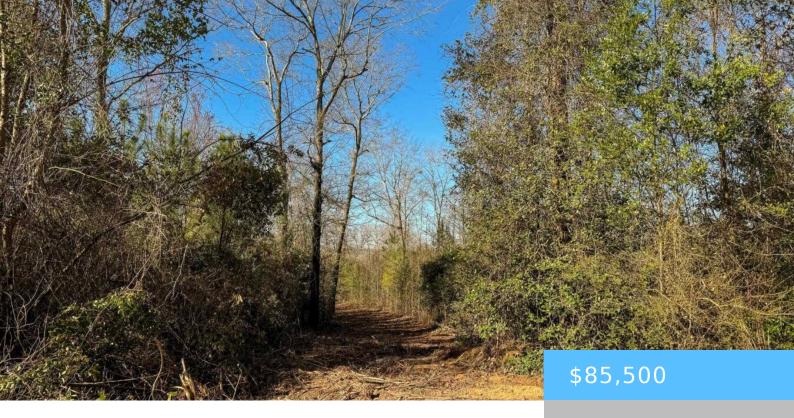

#### **O PALOMINO ROAD LOT 16**

https://vizorealty.com

At over 6 acres, this property offers something for everyone. Mature hardwoods peppered within the regenerative pine thicket sustains an assortment wildlife. This property is located just 10 minutes from the town of B-L and only 9 minutes to I-20 for a convenient commute. More acreage is available for a limited time. Minor deed restrictions apply. Disclaimer: CMLS has not reviewed and, therefore, does not endorse vendors who may appear in listings.