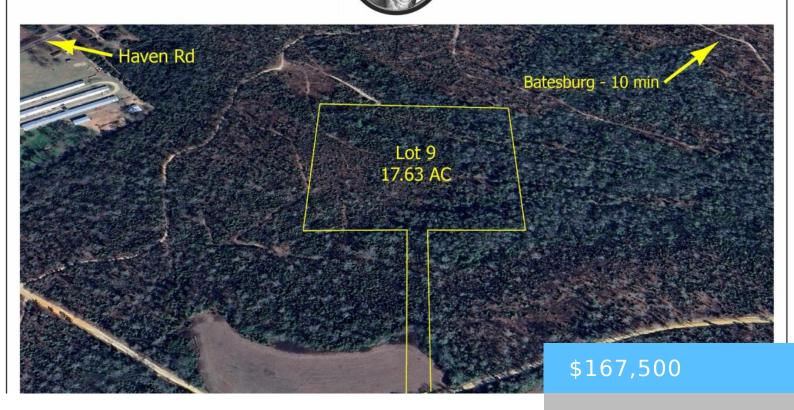

#### **0 PALOMINO ROAD LOT 9**

https://vizorealty.com

At over 17 acres, this property offers something for everyone. Mature hardwoods peppered within the regenerative pine thicket sustains an assortment wildlife and several winding interior trails for riding your vehicle or animal of choice. This property is located just 10 minutes from the town of B-L and only 9 minutes to I-20 for a convenient commute. More acreage is available for a limited time. Minor deed restrictions apply. Disclaimer: CMLS has not reviewed and, therefore, does not endorse vendors who may appear in listings.

### **Basics**

Date added: Added 21 hours ago

Category: LOTS AND ACREAGE

Status: ACTIVE MLS ID: 599764

Price Per Acre: \$9,501

**Listing Date:** 2025-01-09

Type: Acreage

Lot size, acres: 17.63 acres

**TMS:** 009300-03-054