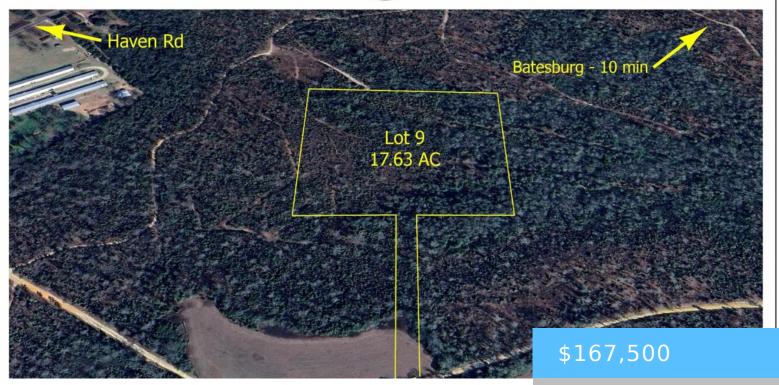

#### 0 PALOMINO ROAD LOT 9

https://vizorealty.com

At over 17 acres, this property offers something for everyone. Mature hardwoods peppered within the regenerative pine thicket sustains an assortment wildlife and several winding interior trails for riding your vehicle or animal of choice. This property is located just 10 minutes from the town of B-L and only 9 minutes to I-20 for a convenient commute. More acreage is available for a limited time. Minor deed restrictions apply. Disclaimer: CMLS has not reviewed and, therefore, does not endorse vendors who may appear in listings.

#### Basics

Date added: Added 22 hours ago Category: LOTS AND ACREAGE Status: ACTIVE MLS ID: 599764 Price Per Acre: \$9,501 Listing Date: 2025-01-09 Type: Acreage Lot size, acres: 17.63 acres TMS: 009300-03-054