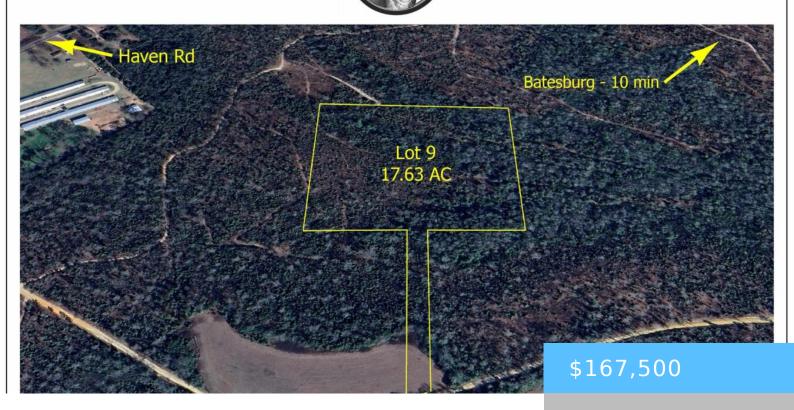

#### **0 PALOMINO ROAD LOT 9**

https://vizorealty.com

At over 17 acres, this property offers something for everyone. Mature hardwoods peppered within the regenerative pine thicket sustains an assortment wildlife and several winding interior trails for riding your vehicle or animal of choice. This property is located just 10 minutes from the town of B-L and only 9 minutes to I-20 for a convenient commute. More acreage is available for a limited time. Minor deed restrictions apply. Disclaimer: CMLS has not reviewed and, therefore, does not endorse vendors who may appear in listings.

### **Basics**

Date added: Added 14 hours ago

Category: LOTS AND ACREAGE

Status: ACTIVE MLS ID: 599764

Price Per Acre: \$9,501

**Listing Date:** 2025-01-09

Type: Acreage

Lot size, acres: 17.63 acres