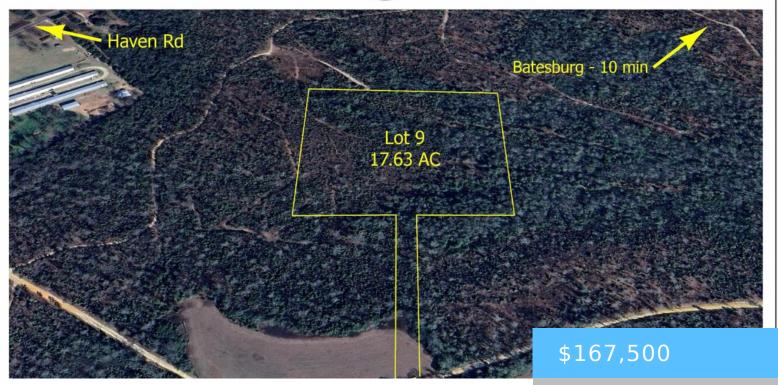

#### 0 PALOMINO ROAD LOT 9

https://vizorealty.com

At over 17 acres, this property offers something for everyone. Mature hardwoods peppered within the regenerative pine thicket sustains an assortment wildlife and several winding interior trails for riding your vehicle or animal of choice. This property is located just 10 minutes from the town of B-L and only 9 minutes to I-20 for a convenient commute. More acreage is available for a limited time. Minor deed restrictions apply. Disclaimer: CMLS has not reviewed and, therefore, does not endorse vendors who may appear in listings.

#### Basics

Date added: Added 17 hours ago Category: LOTS AND ACREAGE Status: ACTIVE MLS ID: 599764 Price Per Acre: \$9,501 Listing Date: 2025-01-09 Type: Acreage Lot size, acres: 17.63 acres TMS: 009300-03-054