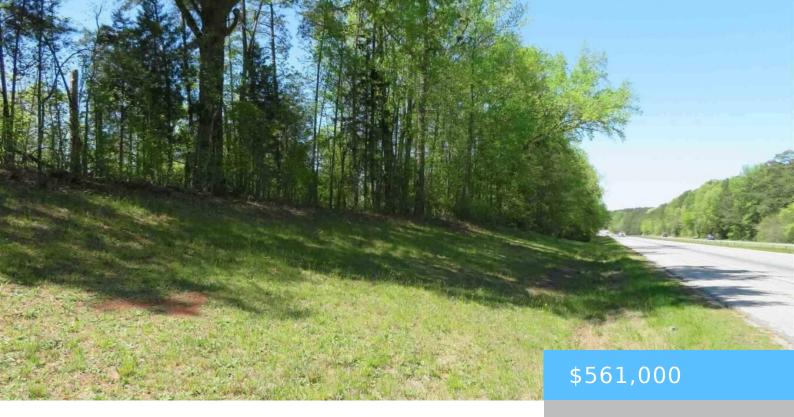

#### **O PARR RD**

https://vizorealty.com

Great investment property located on both sides of I26 near the Little Mountain Exit 85. Eastbound side of I26 with approximately 28 acres and 1400 linear feet of road frontage and approximately 5 acres with 600 feet of road frontage on the westbound side. The property on the westbound side is located on Four Oaks Rd and has public water available. Located just 30 minutes from Downtown Columbia, 15 minutes to Newberry and Lake Murray. Disclaimer: CMLS has not reviewed and, therefore, does not endorse vendors who may appear in listings.

### **Basics**

Date added: Added 3 days ago

Category: LOTS AND ACREAGE

Status: ACTIVE MLS ID: 556945

Price Per Acre: \$17,000

**Listing Date:** 2023-02-08

**Type:** Residential

Lot size, acres: 33 acres