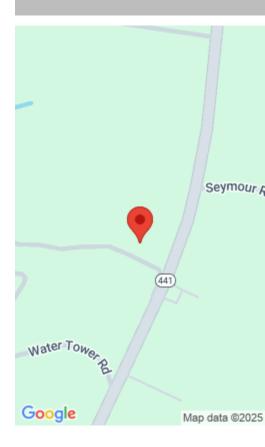

### **0 PEACH ORCHARD ROAD**

https://vizorealty.com

Away from everything and close to it all. This parcel is only a mile from Shaw AFB, two miles to Thomas Sumter Academy, 15 minutes to all the conveniences of Sumter, and easy access to Hwy 378 & Hwy 521 make for quick trips to Columbia and Camden. Pull off Peach Orchard Road and head dowin the gently winding Water Tower Road to find a lot with lower pasture or play area and promontory spot mid-lot would make for the perfect spot to site your dream home and take in the views and seclusion. Lot is well-buffered from road and would offer loads of privacy, as Water Tower Rd is not a through street. High Hills Rural Water is available, as well as low-cost Black River Electric. Welcome home. Tract "E" on Site Plan.