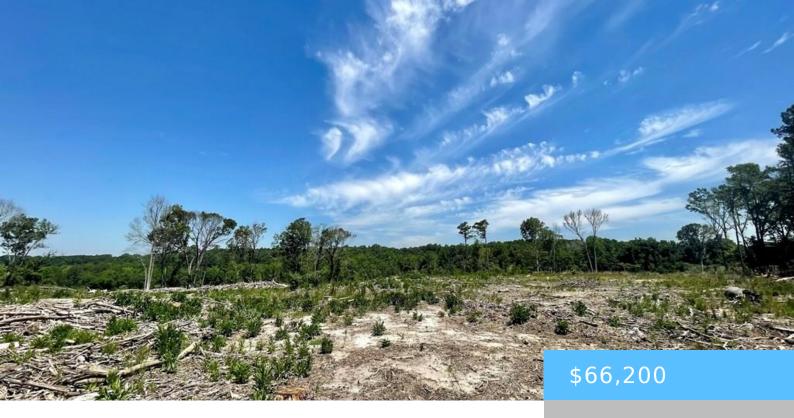

#### **0 PEACH ORCHARD ROAD**

https://vizorealty.com

Nearly rectangular lot with 346' of frontage on Peach Orchard Road and of over 6.50 acres. This lot offers a fairly level front half with valley-like views to the back in the convenient Catchall area of Dalzell. Lot sits just a mile from Shaw AFB, two miles to Thomas Sumter Academy, 15 minutes to the conveniences of Sumter and offers easy access to Hwy 378 & Hwy 521 for quick trips to Columbia and Camden. Mature tree buffer at the front of the lot offers a modicum of privacy. High Hills Rural Water and low-cost Black River Electric are available. Tract "F" on Site Plan.