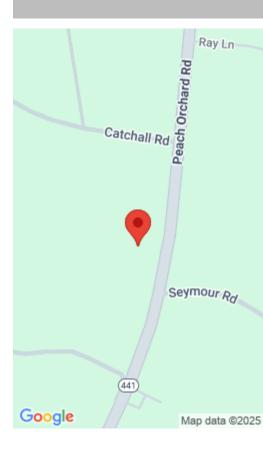

#### **0 PEACH ORCHARD ROAD**

https://vizorealty.com

Nearly rectangular lot with 346' of frontage on Peach Orchard Road and of over 6.50 acres. This lot offers a fairly level front half with valley-like views to the back in the convenient Catchall area of Dalzell. Lot sits just a mile from Shaw AFB, two miles to Thomas Sumter Academy, 15 minutes to the conveniences of Sumter and offers easy access to Hwy 378 & Hwy 521 for quick trips to Columbia and Camden. Mature tree buffer at the front of the lot offers a modicum of privacy. High Hills Rural Water and low-cost Black River Electric are available. Tract "F" on Site Plan.