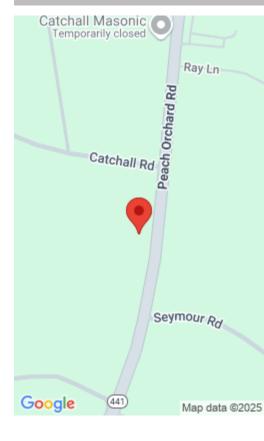

#### **O PEACH ORCHARD ROAD**

https://vizorealty.com

Rectangular lot with over 5 acres really convenient to Shaw AFB, Thomas Sumter Academy, the conveniences of Sumter, as well as Hwy 378 & Hwy 521 for quick trips to Columbia & Camden in the Catchall area of Dalzell. This parcel offers 219' of frontage on Peach Orchard Rd, availabilty of High Hills Rural Water and low-cost Black River Electric, the possibilities to create your dream are truly endless with this property. Tract "G" on Site Plan.