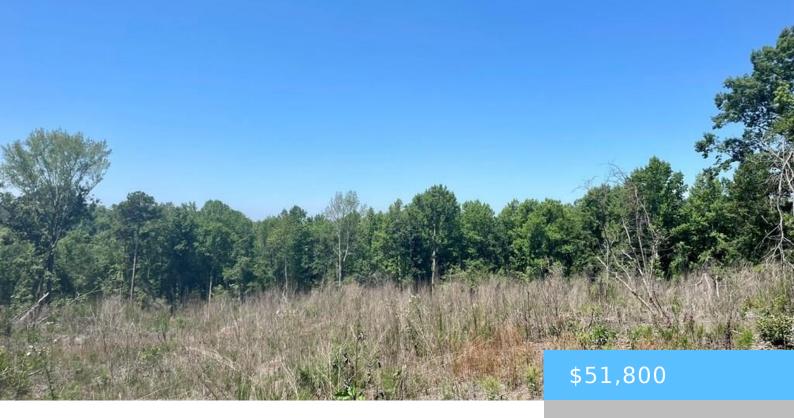

#### **O PEACH ORCHARD ROAD**

https://vizorealty.com

Rectangular lot with over 5 acres really convenient to Shaw AFB, Thomas Sumter Academy, the conveniences of Sumter, as well as Hwy 378 & Hwy 521 for quick trips to Columbia & Camden in the Catchall area of Dalzell. This parcel offers 219' of frontage on Peach Orchard Rd, availabilty of High Hills Rural Water and low-cost Black River Electric, the possibilities to create your dream are truly endless with this property. Tract "G" on Site Plan.