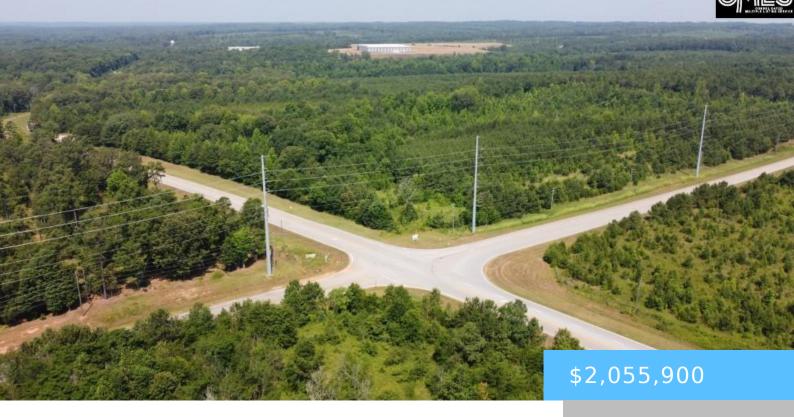

#### **O PEACH ROAD**

https://vizorealty.com

Location is everything in real estate, and this property delivers. Spanning 38.65+ acres, it occupies a strategic corner near the southbound ramps of Exit 32 at the Peach Road Interchange. With over 860 feet of frontage on Peach Road and 1,400 feet on Cook Road, the site offers excellent visibility and easy access. Exit 32 is the closest northbound exit to Blythewood. The road Frontage offers opportunities for exterior outparcels and subdivision. Located between Fairfield Commerce Park and Walter B. Brown Industrial Park, the property is also close to the developing I-77 International Mega Site and the new Scout Motors Manufacturing Facility. Its location along the I-77 corridor connects Columbia and Charlotte, making it ideal for future commercial, industrial use, or development. According to SCDOT, more than 47,000 vehicles travel this stretch of I-77 daily, with traffic volumes steadily increasing. The propertyâ□s existing B-2 zoningâ□the most flexible commercial zoning in Fairfield Countyâ∏allows for a broad range of development options. As Blythewood grows and Southeastern Fairfield County continues to expand, this corner property presents a unique opportunity for investors and developers to capitalize on the regionâ□□s rapid growth. Disclaimer: CMLS has not reviewed and, therefore, does not endorse vendors who may appear in listings.