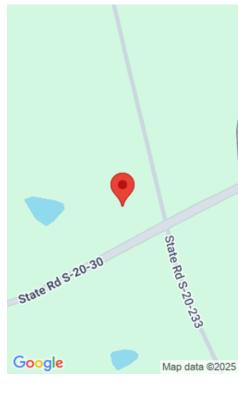

#### **O PEACH ROAD**

https://vizorealty.com

Location is everything in real estate, and this property delivers. Spanning 38.65+ acres, it occupies a strategic corner near the southbound ramps of Exit 32 at the Peach Road Interchange. With over 860 feet of frontage on Peach Road and 1,400 feet on Cook Road, the site offers excellent visibility and easy access. Exit 32 is the closest northbound exit to Blythewood. The road Frontage offers opportunities for exterior outparcels and subdivision. Located between Fairfield Commerce Park and Walter B. Brown Industrial Park, the property is also close to the developing I-77 International Mega Site and the new Scout Motors Manufacturing Facility. Its location along the I-77 corridor connects Columbia and Charlotte, making it ideal for future commercial, industrial use, or development. According to SCDOT, more than 47,000 vehicles travel this stretch of I-77 daily, with traffic volumes steadily increasing. The propertyâ□s existing B-2 zoningâ□the most flexible commercial zoning in Fairfield Countyâ∏allows for a broad range of development options. As Blythewood grows and Southeastern Fairfield County continues to expand, this corner property presents a unique opportunity for investors and developers to capitalize on the regionâ□□s rapid growth. Disclaimer: CMLS has not reviewed and, therefore, does not endorse vendors who may appear in listings.